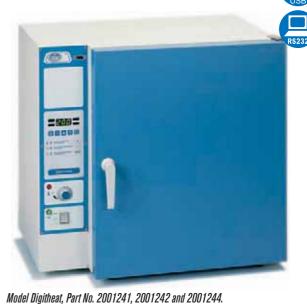

Model Digitheat type Poupinel, Part No. 2001243 and 2001245.

RS-232 Interface output for a computer, printer or USB adapter.