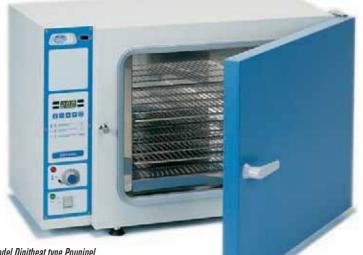

Model Digitheat type Poupinel, Part No. 2001243 and 2001245.

RS-232 Interface output for a computer, printer or USB adapter.