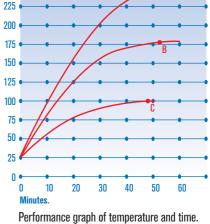

| 33                                      | 47 | 33 | 53                                      | 82 | 52 | 5                  | 1000       | 44           |
| 2001244  | 80                 | 50                                      | 40 | 40 | 70                                      | 74 | 59 | 8                  | 1200       | 59           |
| 2001245  | 150                | 50                                      | 60 | 50 | 70                                      | 95 | 68 | 8                  | 2100       | 73           |

ACCESSORIES



4120131 USB adapter model. Pen-Drive included (Memory board) for data storage.

Accessories must be factory installed:

Part No.



2000016 Digital printer for time and temperature with numerical printout on continuous paper roll, with print intervals





A. Set at 250 °C: 60'. B. Set at 180 °C: 54'. C. Set at 100 °C: 48'.

## **SPARES** Shelves and guides.

| Oven Part No.                            | 2001241 | 2001242 | 2001243 | 2001244 | 2001245 |  |  |  |  |
|------------------------------------------|---------|---------|---------|---------|---------|--|--|--|--|
| Guides set (2 units)                     | 2000011 | 2000012 | 2000012 | 2000013 | 2000015 |  |  |  |  |
| Shelves                                  | 2000021 | 2000022 | 2000024 | 2000023 | 2000025 |  |  |  |  |
| Each self requires two guides (one set). |         |         |         |         |         |  |  |  |  |